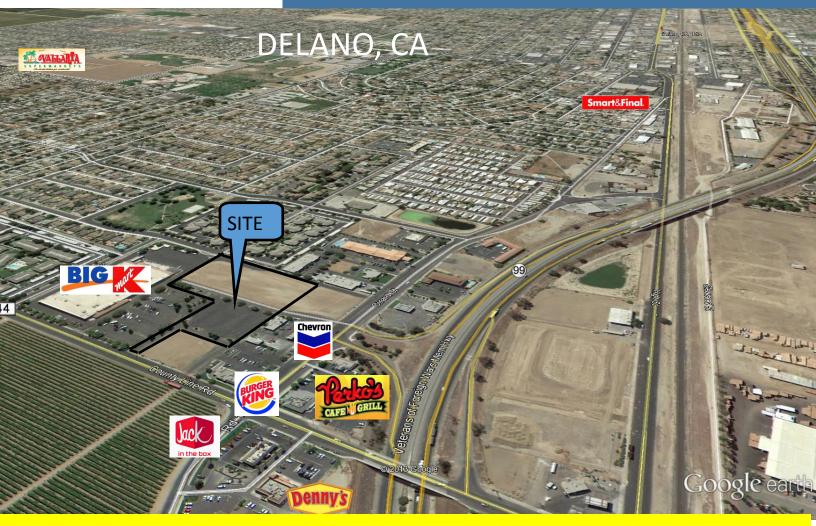

## AVAILABLE FOR SALE/LEASE/B.T.S.

4.11 ACRES IN KMART SHOPPING CENTER (Phase II)

**EXISTING PARKING LOT INCLUDED** 

"JUST BUILD YOUR BUILDING"

## **HIGHWAY 99 ACCESS AND VISIBILITY**

- FULL FREEWAY INTERCHANGE (Northbound off-ramp and northbound on-ramp across the street)
- Neighboring Co-tenants include Big Kmart, Burger King, Chevron, Denny's, Perko's and Jack in the Box
- 4.11 Acres Zoned Community Retail Commercial (C-R-C) allowing most retail uses
- This site is virtually fully improved and includes the existing parking lot...."Just build your building"
- Kmart CC&R's allow a maximum buildable area of 55,000 s.f.

## 4.11 ACRES FULLY IMPROVED