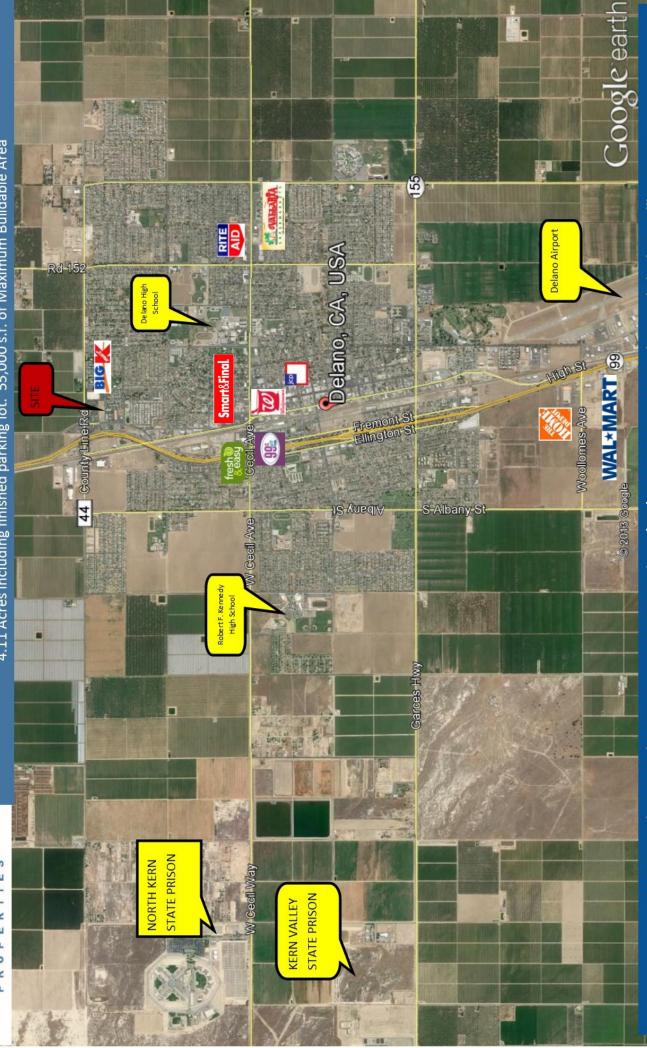

## SEC GIRARD/COUNTY LINE ROAD

**DELANO, CALIFORNIA** 

## **HIGHWAY 99 ACCESS AND VISIBILITY**

- FULL FREEWAY INTERCHANGE (Northbound off-ramp and northbound on-ramp across the street)
- Neighboring Co-tenants include Big Kmart, Burger King, Chevron, Denny's, Perko's and Jack in the Box
- 4.11 Acres Zoned Community Retail Commercial (C-R-C) allowing most retail uses
- This site is virtually fully improved and includes the existing parking lot...."Just build your building"
- Kmart CC&R's allow a maximum buildable area of 55,000 s.f.