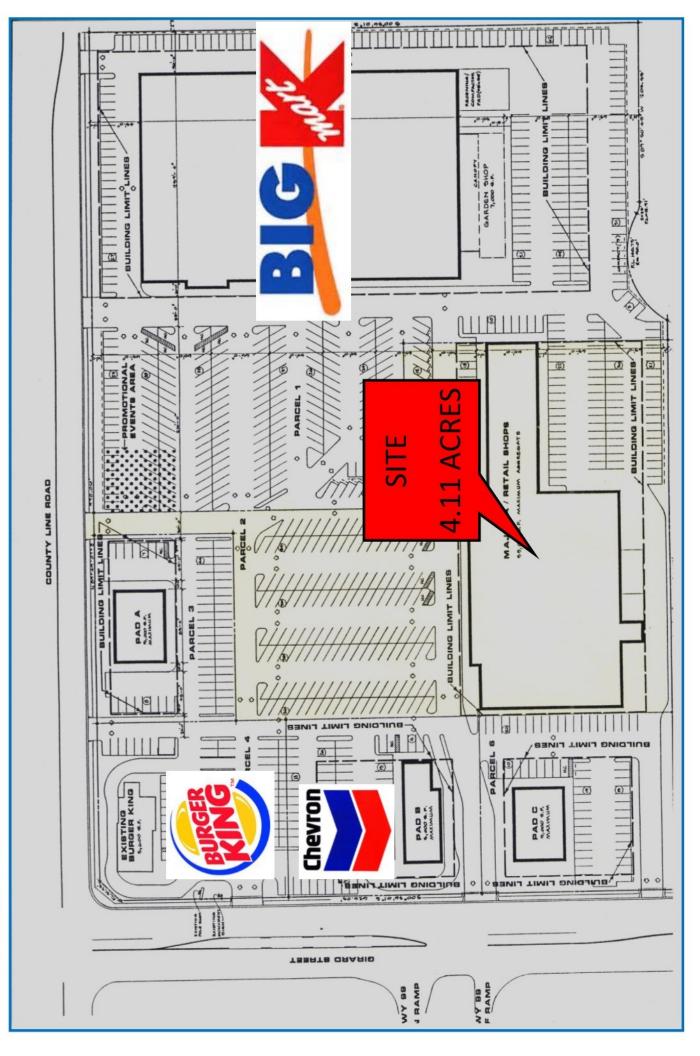

## AVAILABLE FOR SALE/LEASE/B.T.S.

4.11 ACRES IN KMART SHOPPING CENTER (Phase II)

**EXISTING PARKING LOT INCLUDED** 

"JUST BUILD YOUR BUILDING"

## **HIGHWAY 99 ACCESS AND VISIBILITY**

- FULL FREEWAY INTERCHANGE (Northbound off-ramp and northbound on-ramp across the street)
- Neighboring Co-tenants include Big Kmart, Burger King, Chevron, Denny's, Perko's and Jack in the Box
- 4.11 Acres Zoned Community Retail Commercial (C-R-C) allowing most retail uses
- This site is virtually fully improved and includes the existing parking lot...."Just build your building"
- Kmart CC&R's allow a maximum buildable area of 55,000 s.f.

# Available for Sale/Lease/B.T.S.

4.11 Acres including finished parking lot. 55,000 s.f. of Maximum Buildable Area

7080 N. Marks Ave., Suite 118, Fresno, CA 93711 Phone (559) 229-4444 Contact: Kevin Tweed kevin@pavilionp.com

## 4.11 ACRES FULLY IMPROVED