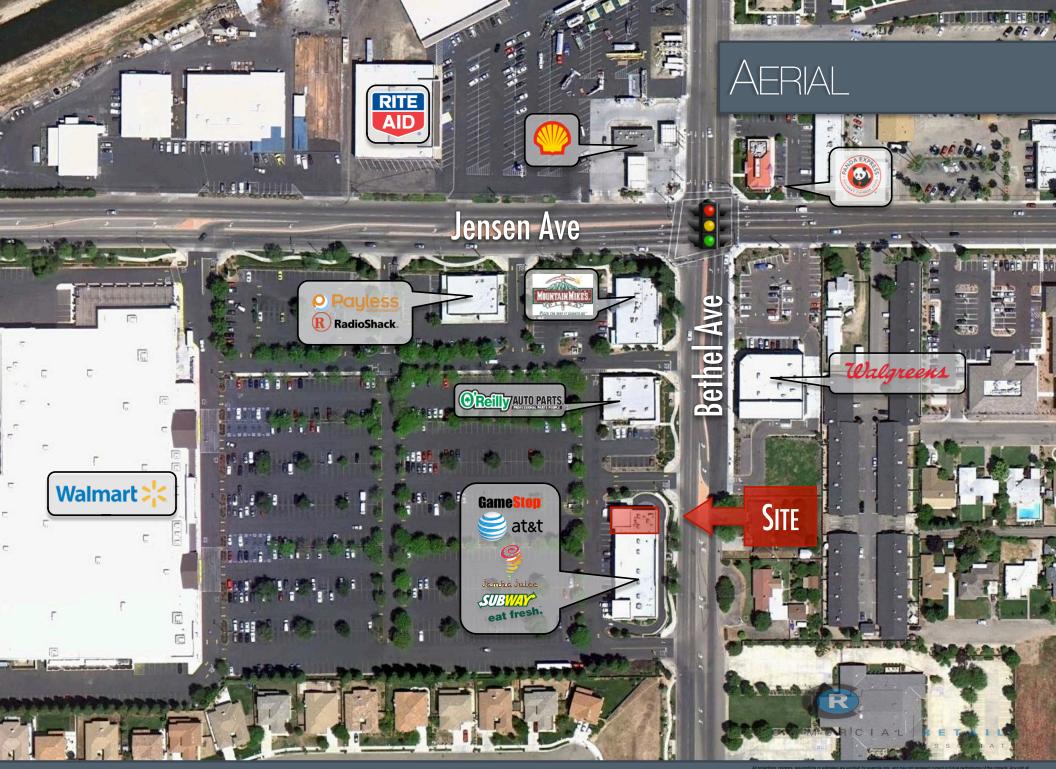

## FORMER EL POLLO LOCO

Location: SWQ Jensen Ave & Bethel Ave

Anchor:Walmart SupercenterCo Tenants:O'Reilly, Radio Shack, Payless Shoes, AT&T, JambaJuice, Subway, Gamestop and more

Availability: ±2,400 SQ.FT with Drive Thru

Traffic Counts: Jensen Ave- 15,325 Cars Per Day Bethel Ave- 9,505 Cars Per Day