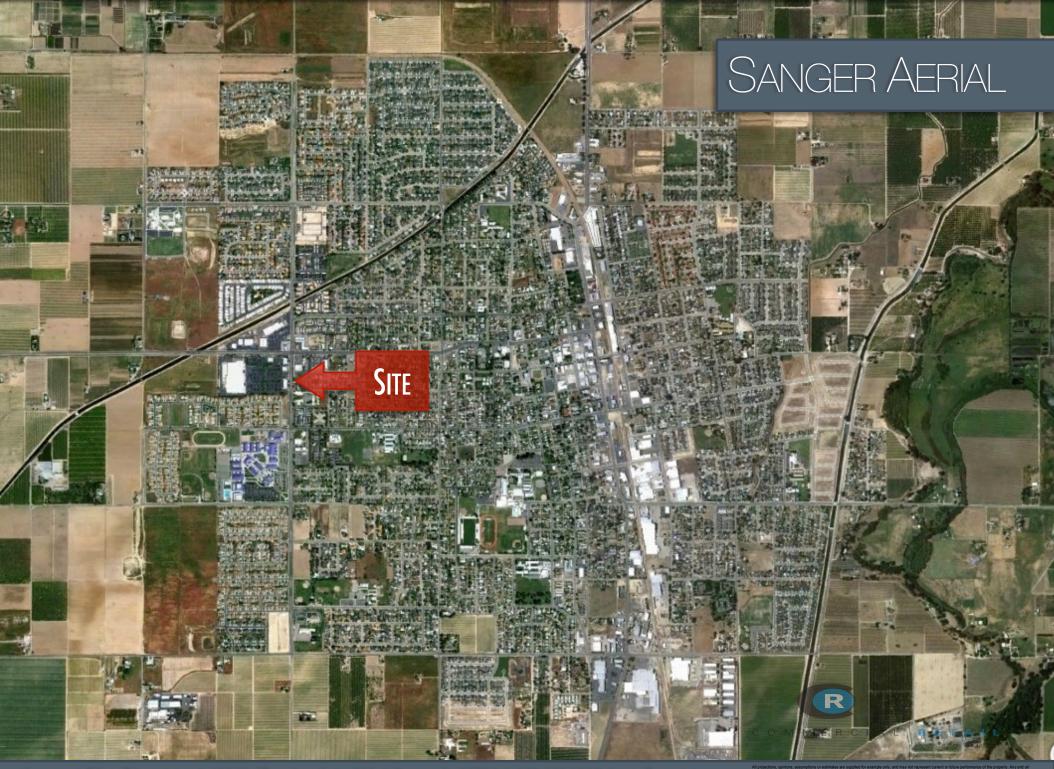

## FORMER EL POLLO LOCO

Location: SWQ Jensen Ave & Bethel Ave

Anchor:Walmart SupercenterCo Tenants:O'Reilly, Radio Shack, Payless Shoes, AT&T, JambaJuice, Subway, Gamestop and more

Availability: ±2,400 SQ.FT with Drive Thru