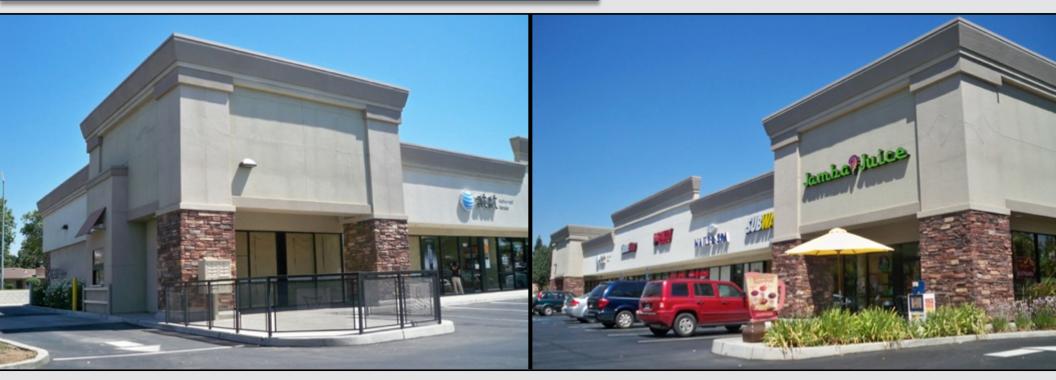

## FORMER EL POLLO LOCO

Location: SWQ Jensen Ave & Bethel Ave

Anchor:Walmart SupercenterCo Tenants:O'Reilly, Radio Shack, Payless Shoes, AT&T, JambaJuice, Subway, Gamestop and more

Availability: ±2,400 SQ.FT with Drive Thru