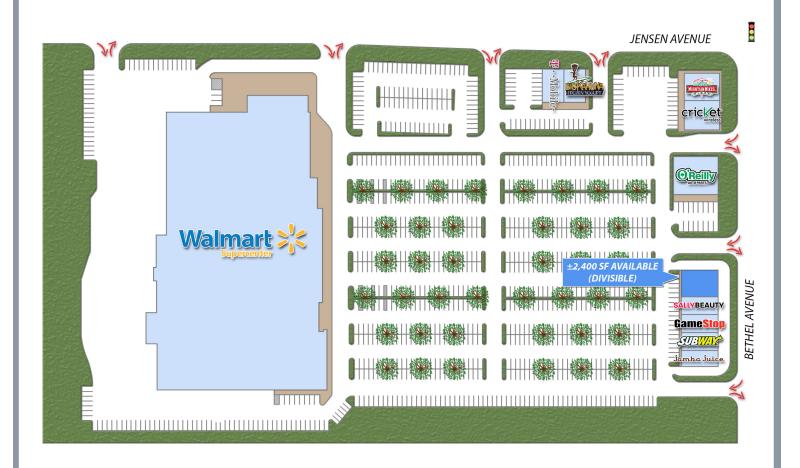

#### **Property Features:**

- Anchored by Wal-Mart Supercenter
- Restaurant improvements in place and space has a patio searing area
- Co-tenants in the center include O'Reilly Auto Parts, Mountain Mike's, AT&T, Jamba Juice, Subway, GameStop and Sally Beauty
- Pylon sign panel on Jensen and monument sign panel on Bethel
- Fully signalized intersection
- Situated just north of Sanger High School and at the same intersection as a new Walgreens, 99 Cents Only and Panda Express

### Site Plan