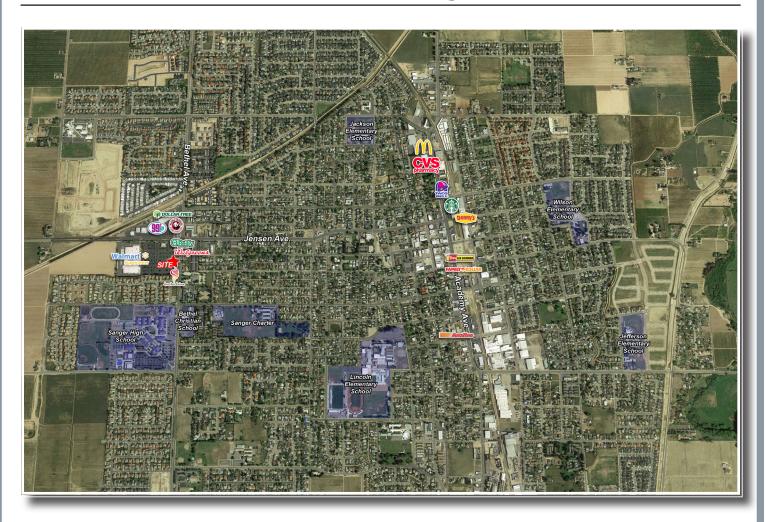

## Location Aerial - Sanger, CA

Sanger is a city in Fresno County, California. The population was 24,270 at the 2010 census, up from 18,731 at the 2000 census. This growing city is located 13 miles east of Fresno. Act on this rare opportunity to be at the dominant retail intersection in town.