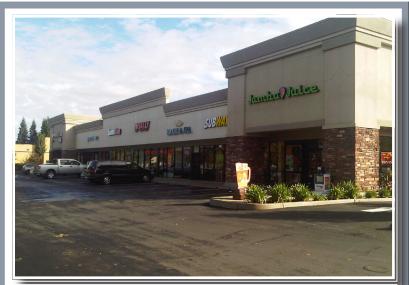

## Drive-Thru End Cap Space Available for Lease

# Wal-Mart Supercenter Anchored - Sanger, CA

**Location:** SWQ of Jensen and Bethel Avenues

Sanger, CA

**Zoning:** C- 2 (Community Commercial, City of Sanger)

**Traffic Counts:** Jensen Avenue:  $\pm$  13,000 ADT (2017)

#### **Property Features:**

- Anchored by Wal-Mart Supercenter
- Restaurant improvements in place and space has a patio searing area
- Co-tenants in the center include O'Reilly Auto Parts, Mountain Mike's, AT&T, Jamba Juice, Subway, GameStop and Sally Beauty
- Pylon sign panel on Jensen and monument sign panel on Bethel
- Fully signalized intersection
- Situated just north of Sanger High School and at the same intersection as a new Walgreens, 99 Cents Only and Panda Express