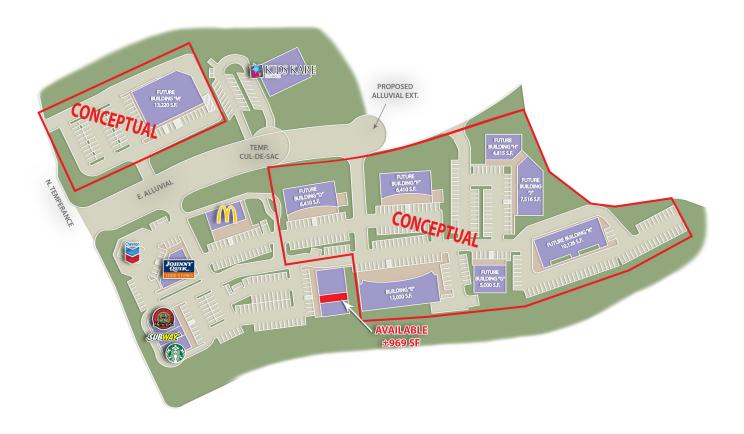

### Site Plan

For further information, please contact:

Parcels available for Ground Lease or Build to Suit

**Traffic Counts:** Highway 168:  $\pm 32,000 \text{ ADT}$ 

Source: Caltrans, 2012

**Availability:** ±969 SF Available Now

±1,200 - 12,000 SF - Pre-leasing

(See Site Plan)

 Demographics:
 1 Mile
 3 Mile
 5 Mile

 Population
 13,492
 118,357
 245,781

 Avg HH Income
 \$83,666
 \$80,879
 \$74,579