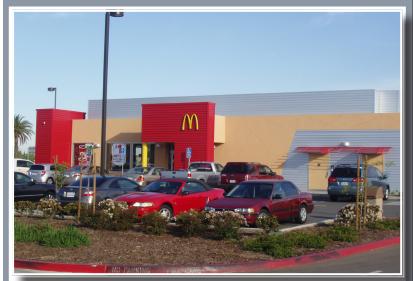

#### **Property Features:**

- Situated between Clovis Community Hospital and Clovis Research and Technology Park (±180 acre project)
- The \$300 million Clovis Community Hospital expansion and renovation project has brought another 600 jobs
- Located at the highly visible Highway 168 interchange
- Join McDonald's, Starbucks, Me-n-Ed's, Subway, and Clovis Hofbrau