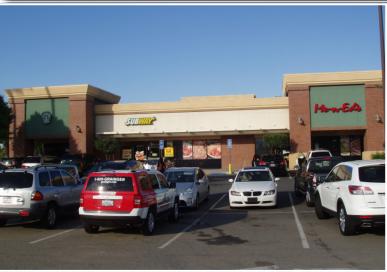

#### **Property Features:**

- Situated between Clovis Community Hospital and Clovis Research and Technology Park (±180 acre project)
- The \$300 million Clovis Community Hospital expansion and renovation project has brought another 600 jobs
- Located at the highly visible Highway 168 interchange
- Join McDonald's, Starbucks, Me-n-Ed's, Subway, and Clovis Hofbrau