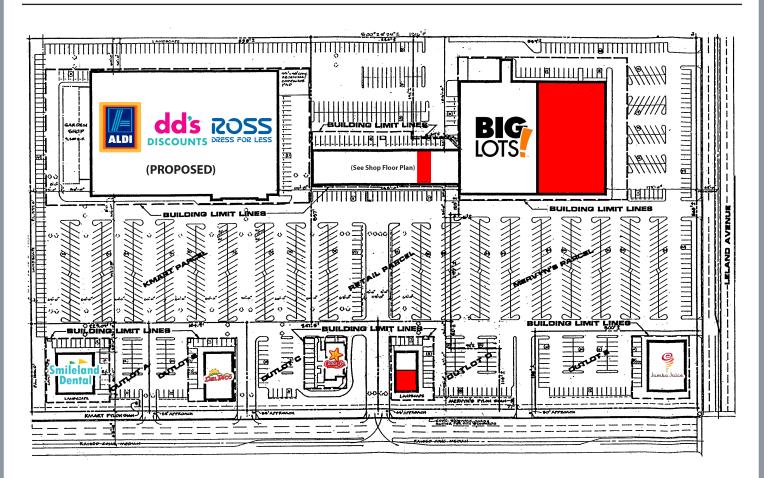

#### **Property Features:**

- Anchored by Big Lots, Ross/dd's Discounts (Proposed), ALDI (Proposed)
- Neighboring retailers include: Wal-Mart, Foods Co, Home Depot, CVS Pharmacy, Lowe's, Walgreens, 99¢ Only Stores, and Smart and Final
- Co-tenants include: Carl's Jr., Del Taco, Payless Shoes, Sally Beauty, Jamba Juice, CosmoProf, and other national, regional and local tenants.
- High rate of residential growth in the immediate area.

#### Site Plan

| Major Anchors |                |             | Retail Shops |                   |            |      |                     |            | Retail Pads        |            |
|---------------|----------------|-------------|--------------|-------------------|------------|------|---------------------|------------|--------------------|------------|
|               | Ross/dd's/Aldi | ± 95,665 SF | 1531         | Quality Cleaners  | ± 2,185 SF | 1549 | Payless Shoes       | ± 2,963 SF | Dentist            | ± 6,000 SF |
|               | (Proposed)     |             | 1535         | Farmers Insurance | ± 1,050 SF | 1555 | Springleaf          | ± 1,400 SF | Del Taco           | ± 3,400 SF |
|               |                |             | 1537         | Tokyo Place       | ± 1,400 SF | 1559 | Available           | ± 1,050 SF | Carl's Jr.         | ± 2,377 SF |
|               | Big Lots       | ± 26,386 SF | 1541         | Sally Beauty      | ± 1,400 SF | 1561 | CosmoProf           | ± 2,450 SF | Deli Delicious     | ± 1,640 SF |
|               | Available      | ± 36,561 SF | 1543         | Nail Salon        | ± 1,050 SF | 1565 | Sunny Asian Therapy | ± 1,200 SF | Available          | ± 2,360 SF |
|               |                |             | 1545         | Turamerica        | ± 1,067 SF | 1575 | #1 Sports Fan       | ± 2,113 SF | Jamba Juice        | ± 1,500 SF |
|               |                |             | 1547         | Check n' Go       | ± 970 SF   |      |                     |            | Amigo's Restaurant | ± 5,500 SF |
|               |                |             |              |                   |            |      |                     |            |                    |            |