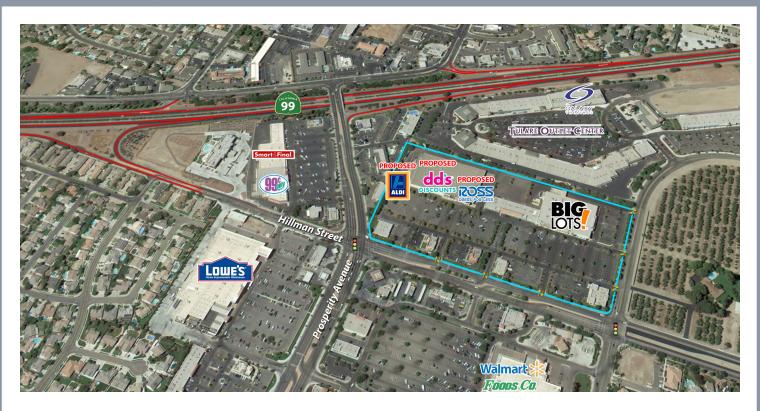

#### **Property Features:**

- Anchored by Big Lots, Ross/dd's Discounts (Proposed), ALDI (Proposed)
- Neighboring retailers include: Wal-Mart, Foods Co, Home Depot, CVS Pharmacy, Lowe's, Walgreens, 99¢ Only Stores, and Smart and Final
- Co-tenants include: Carl's Jr., Del Taco, Payless Shoes, Sally Beauty, Jamba Juice, CosmoProf, and other national, regional and local tenants.
- High rate of residential growth in the immediate area.

#### Tulare Pavilions Shopping Center

**Description:** Located at the epicenter of regional retail activity at the intersection of Prosperity

Avenue and Hillman Street in Tulare. The site benefits from excellent daytime population and high traffic counts. The immediate access to Highway 99, via the Prosperity Avenue on/off ramps, opens the trade area up to neighboring

communities. Tulare Pavilions is situated within a high residential growth area,

and at the gateway to the Tulare Outlets and Galaxy Theater.

**Location:** NWC of Prosperity and Hillman in Tulare, California