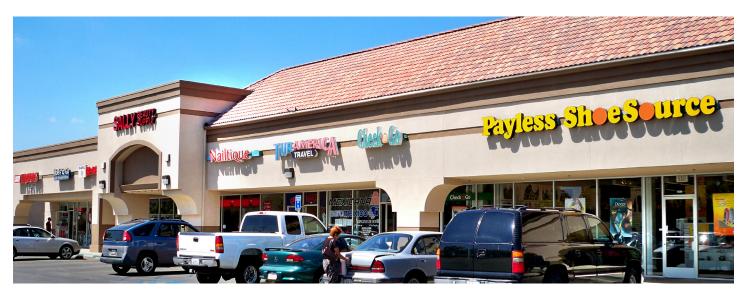

#### **Property Features:**

- Anchored by Big Lots, Ross/dd's Discounts (Proposed), ALDI (Proposed)
- Neighboring retailers include: Wal-Mart, Foods Co, Home Depot, CVS Pharmacy, Lowe's, Walgreens, 99¢ Only Stores, and Smart and Final
- Co-tenants include: Carl's Jr., Del Taco, Payless Shoes, Sally Beauty, Jamba Juice, CosmoProf, and other national, regional and local tenants.
- High rate of residential growth in the immediate area.