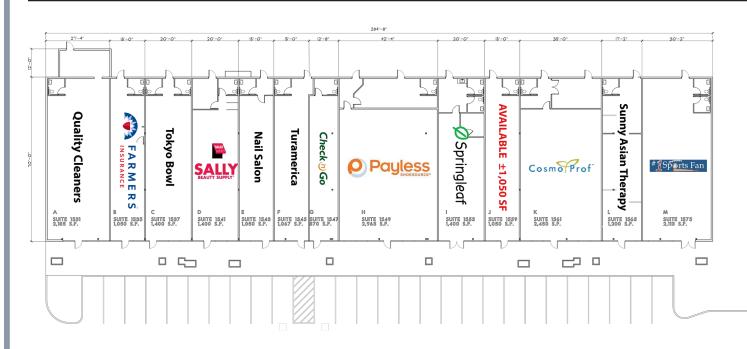

#### Site Plan

| Major Anchors |                |             | Retail Shops |                   |            |      |                     |            | Retail Pads        |            |
|---------------|----------------|-------------|--------------|-------------------|------------|------|---------------------|------------|--------------------|------------|
|               | Ross/dd's/Aldi | ± 95,665 SF | 1531         | Quality Cleaners  | ± 2,185 SF | 1549 | Payless Shoes       | ± 2,963 SF | Dentist            | ± 6,000 SF |
|               | (Proposed)     |             | 1535         | Farmers Insurance | ± 1,050 SF | 1555 | Springleaf          | ± 1,400 SF | Del Taco           | ± 3,400 SF |
|               |                |             | 1537         | Tokyo Place       | ± 1,400 SF | 1559 | Available           | ± 1,050 SF | Carl's Jr.         | ± 2,377 SF |
|               | Big Lots       | ± 26,386 SF | 1541         | Sally Beauty      | ± 1,400 SF | 1561 | CosmoProf           | ± 2,450 SF | Deli Delicious     | ± 1,640 SF |
|               | Available      | ± 36,561 SF | 1543         | Nail Salon        | ± 1,050 SF | 1565 | Sunny Asian Therapy | ± 1,200 SF | Available          | ± 2,360 SF |
|               |                |             | 1545         | Turamerica        | ± 1,067 SF | 1575 | #1 Sports Fan       | ± 2,113 SF | Jamba Juice        | ± 1,500 SF |
|               |                |             | 1547         | Check n' Go       | ± 970 SF   |      |                     |            | Amigo's Restaurant | ± 5,500 SF |
|               |                |             |              |                   |            |      |                     |            |                    |            |

## Shop Space Floor Plan

COMMERCIAL