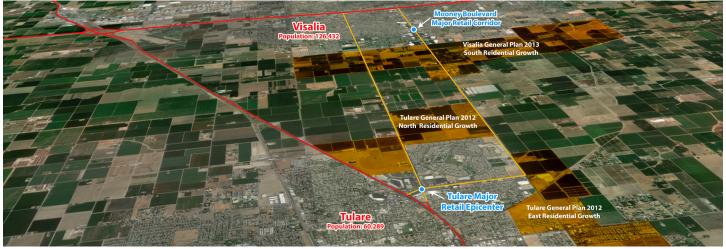

#### Tulare Pavilions Shopping Center

**Description:** Located at the epicenter of regional retail activity at the intersection of Prosperity

Avenue and Hillman Street in Tulare. The site benefits from excellent daytime population and high traffic counts. The immediate access to Highway 99, via the Prosperity Avenue on/off ramps, opens the trade area up to neighboring

communities. Tulare Pavilions is situated within a high residential growth area,

and at the gateway to the Tulare Outlets and Galaxy Theater.

**Location:** NWC of Prosperity and Hillman in Tulare, California